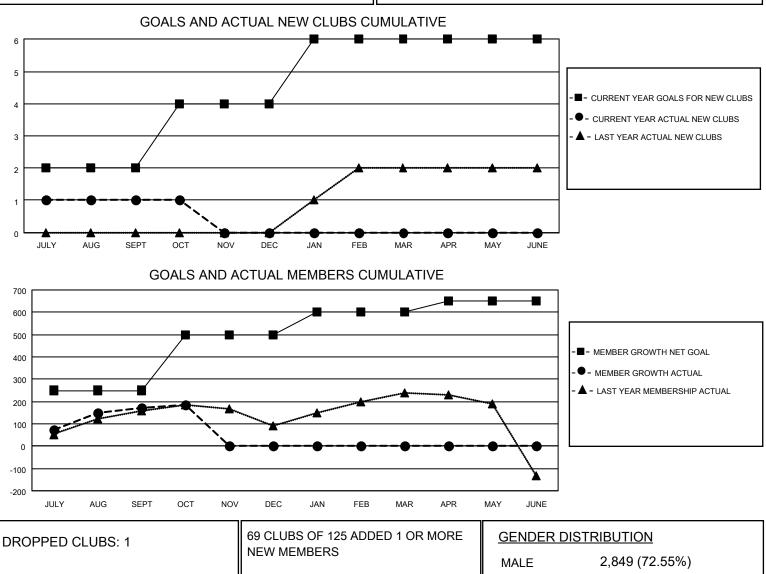

## LOCATION MALAYSIA

District 308 B1

Results as of: 10/31/2020

| Clubs                 |               |           |               | Members               |                          |                         |                                                    |  |
|-----------------------|---------------|-----------|---------------|-----------------------|--------------------------|-------------------------|----------------------------------------------------|--|
| RESULTS FOR 2020-2021 |               |           |               | RESULTS FOR 2020-2021 |                          |                         |                                                    |  |
| QUARTER               | NEW CLUB GOAL | NEW CLUBS | DROPPED CLUBS | QUARTER M             | EMBER GROWTH NET<br>GOAL | MEMBER GROWTH<br>ACTUAL | DROPPED<br>MEMBERS ACTUAL<br>(including transfers) |  |
| JULY/AUG/SEPT         | 2             | 1         | 1             | JULY/AUG/SEPT         | 250                      | 266                     | 85                                                 |  |
| OCT/NOV/DEC           | 2             | 0         | 0             | OCT/NOV/DEC           | 250                      | 33                      | 20                                                 |  |
| JAN/FEB/MAR           | 2             | 0         | 0             | JAN/FEB/MAR           | 100                      | 0                       | 0                                                  |  |
| APR/MAY/JUNE          | 0             | 0         | 0             | APR/MAY/JUNE          | 50                       | 0                       | 0                                                  |  |